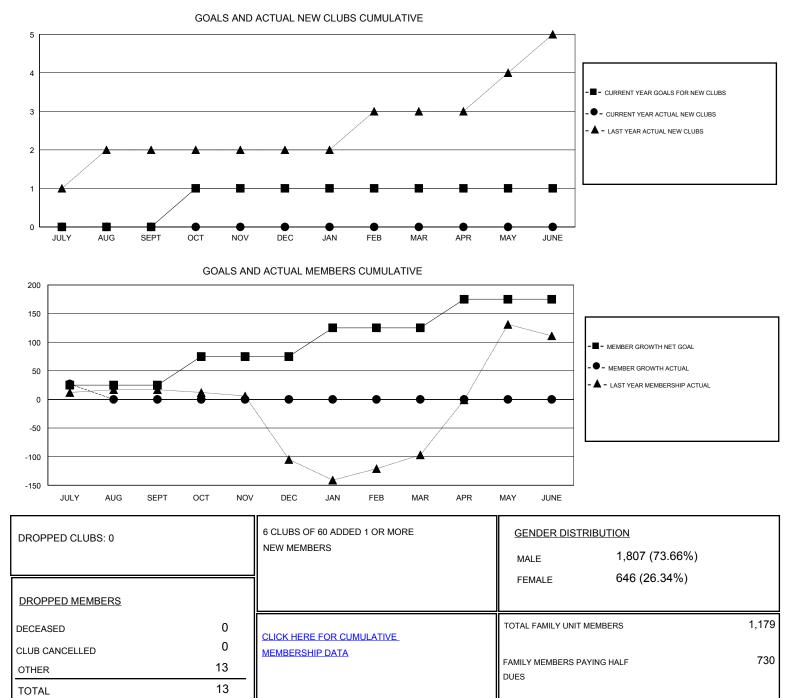

## District 3232 J

Results as of: 7/31/2019

| GMT:                           | LOCATION INDIA |   |   |                                  |    |    | GMT CA |
|--------------------------------|----------------|---|---|----------------------------------|----|----|--------|
| Clubs<br>RESULTS FOR 2019-2020 |                |   |   | Members<br>RESULTS FOR 2019-2020 |    |    |        |
|                                |                |   |   |                                  |    |    |        |
| JULY/AUG/SEPT                  | 0              | 0 | 0 | JULY/AUG/SEPT                    | 25 | 42 | 13     |
| OCT/NOV/DEC                    | 1              | 0 | 0 | OCT/NOV/DEC                      | 50 | 0  | 0      |
| JAN/FEB/MAR                    | 0              | 0 | 0 | JAN/FEB/MAR                      | 50 | 0  | 0      |
| APR/MAY/JUNE                   | 0              | 0 | 0 | APR/MAY/JUNE                     | 50 | 0  | 0      |